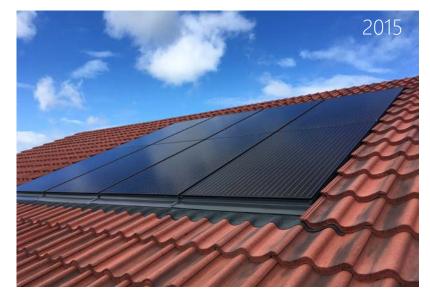

Trees for All is based in the Netherlands and has restored or created 32 forests, planting more than 5 million trees and shrubs in the process.

www.treesforall.nl

Launched in 2015, the Clearline fusion solar PV roofing system combines high quality and excellent value for money. It has become the preferred solution for solar installation companies and housing developers alike.