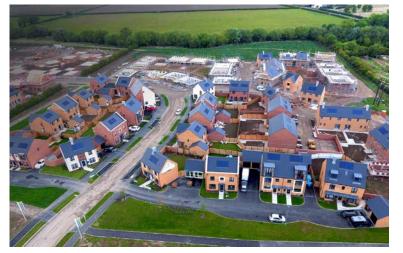

Netherlands, Friesland New family home installed by Friesland Solar

United Kingdom, Northumberland New home installed by Advanced Renewable Power

Luton Borough Council, UK Roofing Renewal Installation: The Greenway Solar

United Kingdom, Bishops Cleve Persimmon Homes

Netherlands, Raalte Bouwbedrjf Hoogeslag

United Kingdom, Plymouth Zero C

Driebergen, NL New Home with Thatched Roof

Netherlands Almelo Velux Integrator

Netherlands, Delft IBB Kondor