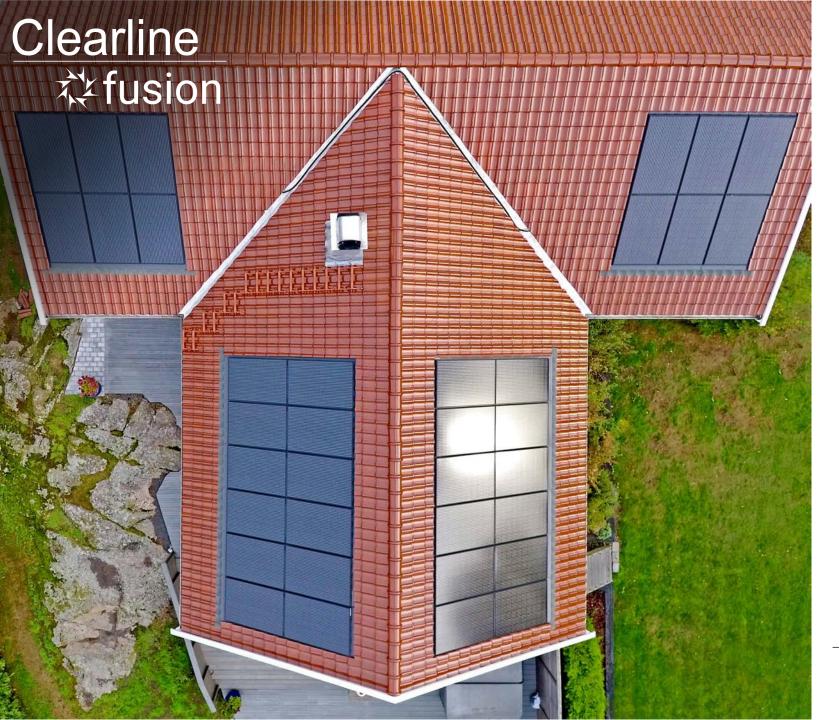

Trees for All is based in the Netherlands and has restored or created 32 forests, planting more than 5 million trees and shrubs in the process.

www.treesforall.nl

Launched in 2015, the Clearline fusion solar PV roofing system combines high quality and excellent value for money. It has become the preferred solution for solar installation companies and housing developers alike.

Clearline

The only roof integrated solar system to achieve top rating in all four European fire tests

The highest rated wind loading of any roof integrated solar system

Simple, error free order fulfilment