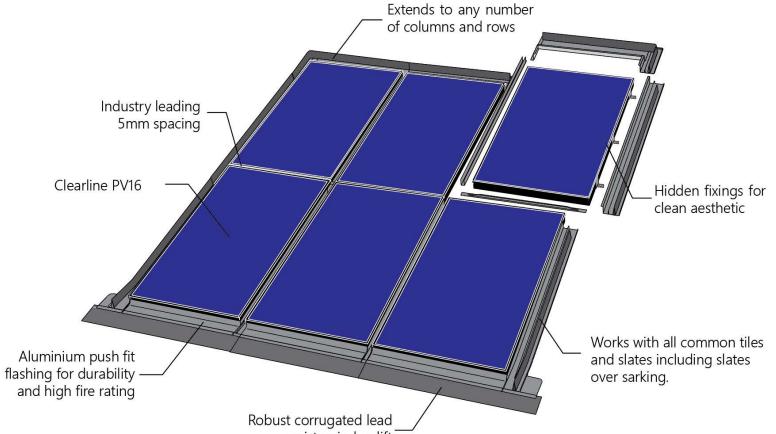

Trees for All is based in the Netherlands and has restored or created 32 forests, planting more than 5 million trees and shrubs in the process.

www.treesforall.nl

Launched in 2015, the Clearline fusion solar PV roofing system combines high quality and excellent value for money. It has become the preferred solution for solar installation companies and housing developers alike.

Clearline

The only roof integrated solar system to achieve top rating in all four European fire tests

The highest rated wind loading of any roof integrated solar system

Simple, error free order fulfilment