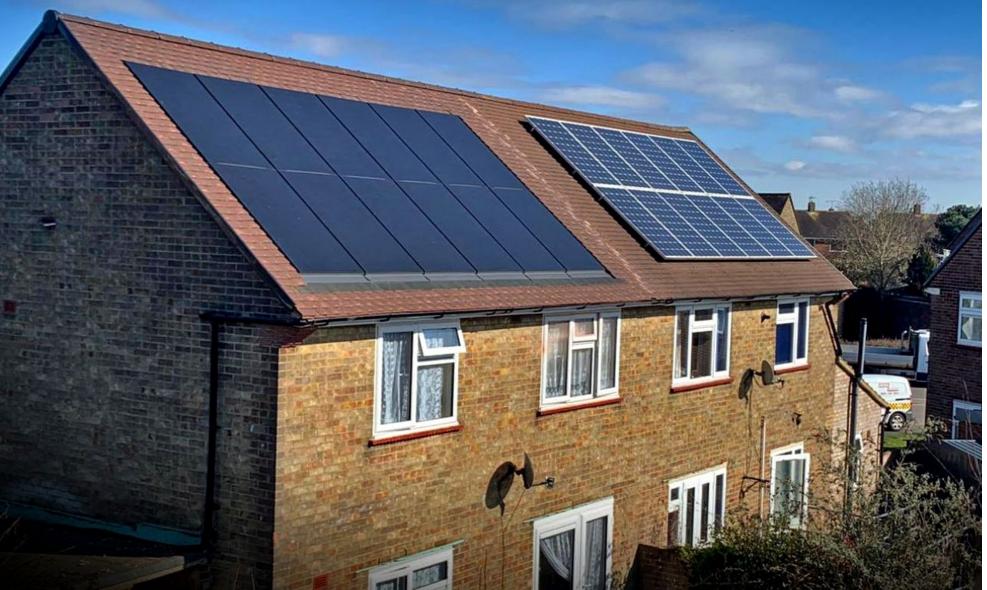

Trees for All is based in the Netherlands and has restored or created 32 forests, planting more than 5 million trees and shrubs in the process.

www.treesforall.nl

Launched in 2015, the Clearline fusion solar PV roofing system combines high quality and excellent value for money. It has become the preferred solution for solar installation companies and housing developers alike.

Clearline

The only roof integrated solar system to achieve top rating in all four European fire tests

The highest rated wind loading of any roof integrated solar system

Simple, error free order fulfilment

viridian

solar

resists wind uplift

ArcBox solar fire safety product launched April 2022

Clearline EV Electric Vehicle Charger Launching for 2023

Salford, UK Barratt 'Z House' Zero carbon operational house

Norway, Tonsberg Retrofit family home installed by Bluetec AS