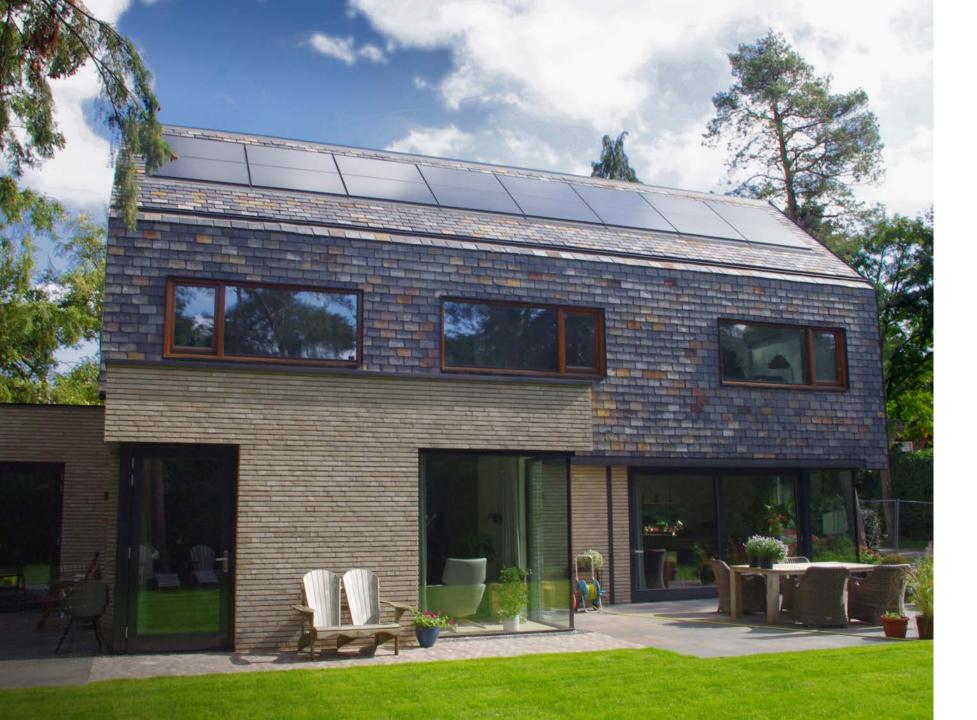

Trees for All is based in the Netherlands and has restored or created 32 forests, planting more than 5 million trees and shrubs in the process.

www.treesforall.nl

Launched in 2015, the Clearline fusion solar PV roofing system combines high quality and excellent value for money. It has become the preferred solution for solar installation companies and housing developers alike.

Clearline

The only roof integrated solar system to achieve top rating in all four European fire tests

The highest rated wind loading of any roof integrated solar system

Simple, error free order fulfilment