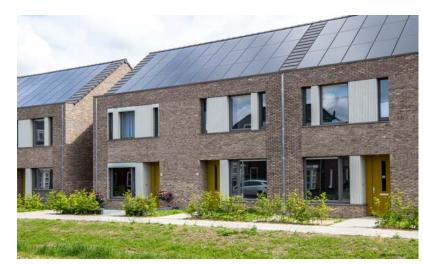

Trees for All is based in the Netherlands and has restored or created 32 forests, planting more than 5 million trees and shrubs in the process.

www.treesforall.nl

Launched in 2015, the Clearline fusion solar PV roofing system combines high quality and excellent value for money. It has become the preferred solution for solar installation companies and housing developers alike.

United Kingdom, Bishops Cleve Persimmon Homes

Netherlands, Raalte Bouwbedrjf Hoogeslag

United Kingdom, Plymouth Zero C

Driebergen, NL New Home with Thatched Roof

Netherlands Almelo Velux Integrator

Netherlands, Delft IBB Kondor