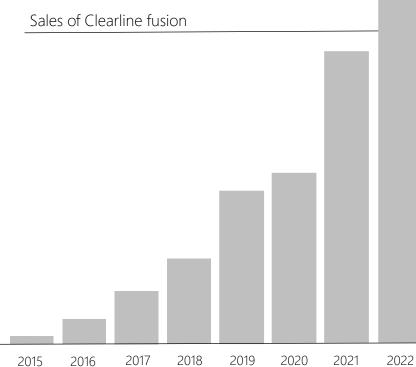

Trees for All is based in the Netherlands and has restored or created 32 forests, planting more than 5 million trees and shrubs in the process.

www.treesforall.nl

Launched in 2015, the Clearline fusion solar PV roofing system combines high quality and excellent value for money. It has become the preferred solution for solar installation companies and housing developers alike.