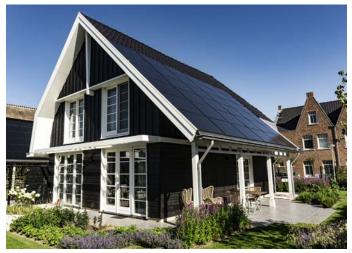

Trees for All is based in the Netherlands and has restored or created 32 forests, planting more than 5 million trees and shrubs in the process.

www.treesforall.nl

Launched in 2015, the Clearline fusion solar PV roofing system combines high quality and excellent value for money. It has become the preferred solution for solar installation companies and housing developers alike.

Clearline

The only roof integrated solar system to achieve top rating in all four European fire tests

The highest rated wind loading of any roof integrated solar system

Simple, error free order fulfilment