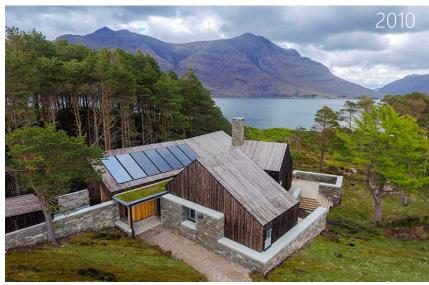

### Background

Founded in 2003 by engineers from the University of Cambridge, Viridian Solar has established a strong reputation as a manufacturer of high-quality roof integrated solar.

Working with professionals from the construction industry the company designed and launched a highly successful range of roof integrated solar water heating panels in 2007 before developing solar photovoltaic versions in 2010.